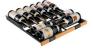

Design ·2 independent compartments (40% white wines & champagne, 60% red wines)

> · 4 door options: Black glass, Full Glass, Black Piano, Black glass with handle\*\*

· Removable glass finish handle (Full Glass and Black Piano doors only)

·Central lock

·Carbon effect control panel

·Amber screen display

·LED screen with touch-sensitive keys

·Amber interior lighting: 2 Leds (3 lighting options: permanent, on door opening or off)

Accessories ·13 ACMS sliding shelves 1 EuroCave keyring in wood finish

Sliding shelf 12 hottles

Equipment **Optional shelves** 

**AOPRESAR** 32 bottles

Storage shelf

AXŬH2B

77 bottles

Storage shelf

77 bottles

Sliding shelf ACMS2B

Sliding shelf ACMS2W 12 bottles

Champagne shelf 10 bottles

Sliding rack for tasting 20 bottles

Storage shelf

Presentation shelf ACPH 22 bottles

<sup>\*</sup>Traditional Bordeaux format

<sup>\*\*</sup>Door with handle, not reversible