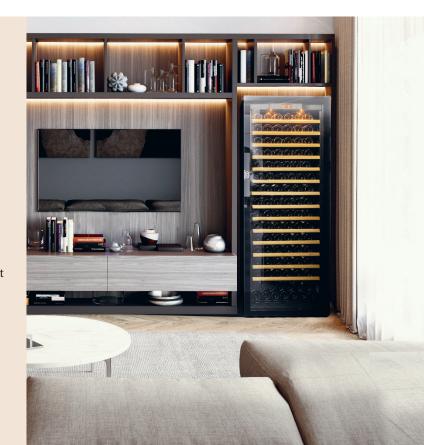

Manufactured in France

2 temperature cabinet

Large size

**Premium Pack** 

Two-temperature cabinet, for serving wine

## Store your wine in optimal conditions.

Specially designed to be multifunctional, Pure offers the ultimate protection for your wine. Maturing, cooling and bringing your wine to room temperature are all possible. Solid or glass doors, a wide choice of interior equipment, configure the cabinet that best that best suits your space.