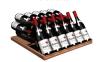

Design ·2 independent compartments (40% white wines & champagne, 60% red wines)

> · 4 door options: Black glass, Full Glass, Black Piano, Black glass with handle\*\*

· Removable glass finish handle (Full Glass and Black Piano doors only)

·Central lock

·Carbon effect control panel

·Amber screen display

·LED screen with touch-sensitive keys

·Amber interior lighting: 2 Leds (3 lighting options: permanent, on door opening or off)

Accessories ·13 ACMS sliding shelves 1 EuroCave keyring in wood finish

Sliding shelf 12 hottles

Equipment **Optional shelves** 

**AOPRESAR** 32 bottles

Storage shelf

AXŬH2B

77 bottles

Storage shelf

77 bottles

Sliding shelf ACMS2B

Sliding shelf ACMS2W 12 bottles

Champagne shelf 10 bottles

Sliding rack for tasting 20 bottles

Storage shelf

Presentation shelf ACPH 22 bottles

<sup>\*</sup>Traditional Bordeaux format

<sup>\*\*</sup>Door with handle, not reversible