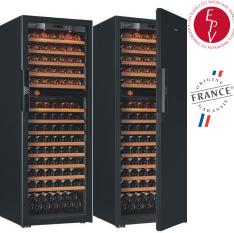

Manufactured in France

2 temperature cabinet

Large size

**Premium Pack** 

Two-temperature cabinet, for serving wine

## **Technical Specifications**

Capacity 170 bottles maximum\* **Temperature** · Default setup temperature: 8°C/46°F et 18°C/64°F •Temperature setting range from 5°C/41°F to 11°C/52°F for the white wine compartment and 15°C/59°F to 20°C/68°F for the red wine compartment.

Design ·2 independent compartments (40% white wines & champagne, 60% red wines)

> · 4 door options: Black glass, Full Glass, Black Piano, Black glass with handle\*\*

· Removable glass finish handle (Full Glass and Black Piano doors only)

## Store your wine in optimal conditions.

Specially designed to be multifunctional, Pure offers the ultimate protection for your wine. Maturing, cooling and bringing your wine to room temperature are all possible. Solid or glass doors, a wide choice of interior equipment, configure the cabinet that best that best suits your space.