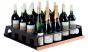

Design ·2 independent compartments (40% white wines & champagne, 60% red wines)

> · 4 door options: Black glass, Full Glass, Black Piano, Black glass with handle\*\*

· Removable glass finish handle (Full Glass and Black Piano doors only)

·Central lock

·Carbon effect control panel

·Amber screen display

·LED screen with touch-sensitive keys

·Amber interior lighting: 2 Leds (3 lighting options: permanent, on door opening or off)

Accessories ·13 ACMS sliding shelves 1 EuroCave keyring in wood finish

Sliding shelf 12 hottles

Equipment **Optional shelves** 

**AOPRESAR** 32 bottles

Storage shelf

AXŬH2B

77 bottles

Storage shelf

77 bottles

Sliding shelf ACMS2B

Sliding shelf ACMS2W 12 bottles

Champagne shelf 10 bottles

Sliding rack for tasting 20 bottles

Storage shelf

Presentation shelf ACPH 22 bottles

<sup>\*</sup>Traditional Bordeaux format

<sup>\*\*</sup>Door with handle, not reversible