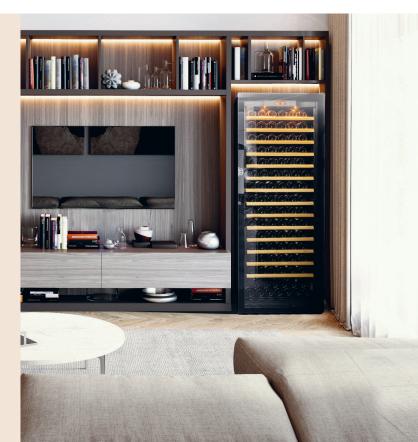

## Store your wine in optimal conditions.

Specially designed to be multifunctional, Pure offers the ultimate protection for your wine. Maturing, cooling and bringing your wine to room temperature are all possible. Solid or glass doors, a wide choice of interior equipment, configure the cabinet that best that best suits your space.