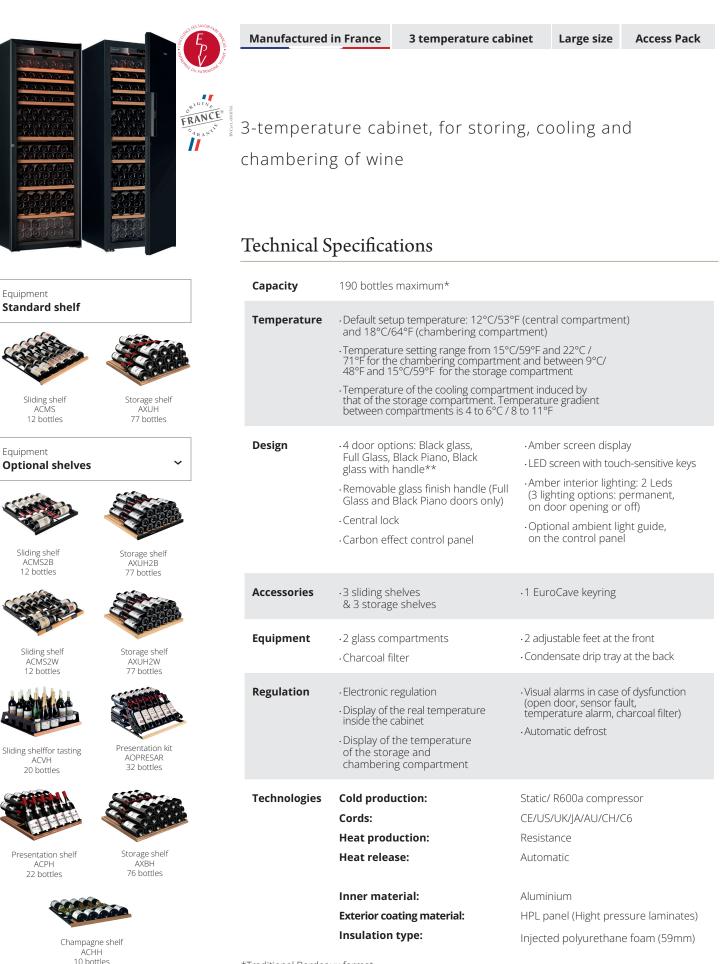

## Store your wine in optimal conditions.

Specially designed to be multifunctional, Pure offers the ultimate protection for your wine. Maturing, cooling and bringing your wine to room temperature are all possible. Solid or glass doors, a wide choice of interior equipment, configure the cabinet that best that best suits your space.