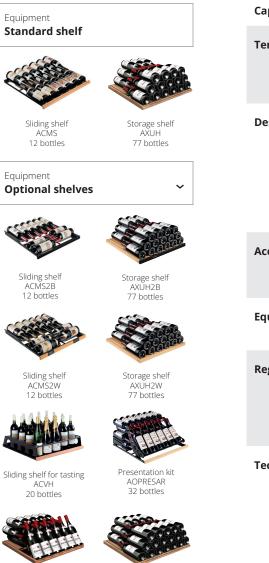

### **Technical Specifications**

| apacity     | 215 bottles maximum*                                                                                                                                                                                                                                      |                                                                                                                                                                                                                                                                 |
|-------------|-----------------------------------------------------------------------------------------------------------------------------------------------------------------------------------------------------------------------------------------------------------|-----------------------------------------------------------------------------------------------------------------------------------------------------------------------------------------------------------------------------------------------------------------|
| emperature  | • Default temperature settings, 8°C/46<br>the cabinet) and 18°C/64°F (for the t<br>• Adjustment range from 5°C/ 41°F to<br>for the bottom and 15°C/59°F to 22°                                                                                            | op of the cabinet)<br>22°C/72°F (5°C/41°F to 12°C/54°F                                                                                                                                                                                                          |
| esign       | <ul> <li>4 door options: Black glass,<br/>Full Glass, Black Piano, Black<br/>glass with handle**</li> <li>Removable glass finish handle (Full<br/>Glass and Black Piano doors only)</li> <li>Central lock</li> <li>Carbon effect control panel</li> </ul> | <ul> <li>Amber screen display</li> <li>LED screen with touch-sensitive keys</li> <li>Amber interior lighting: 2 Leds<br/>(3 lighting options: permanent,<br/>on door opening or off)</li> <li>Optional ambient light guide,<br/>on the control panel</li> </ul> |
| cessories   | <ul> <li>3 storage shelves et</li> <li>3 sliding shelves</li> </ul>                                                                                                                                                                                       | <ul> <li>1 EuroCave keyring</li> </ul>                                                                                                                                                                                                                          |
| luipment    | ·Charcoal filter (with counter)                                                                                                                                                                                                                           | <ul> <li>2 adjustable feet at the front</li> <li>Condensate drip tray at the back</li> </ul>                                                                                                                                                                    |
| egulation   | <ul> <li>Electronic regulation</li> <li>Display of the real temperature<br/>inside the cellar</li> <li>Display of the highest and lowest<br/>temperature in the cellar</li> </ul>                                                                         | <ul> <li>Visual alarms in case of dysfunction<br/>(open door, sensor fault, temperature<br/>alarm, charcoal filter)</li> <li>Automatic defrost</li> </ul>                                                                                                       |
| echnologies | Cold production:<br>Cords:<br>Heat production:<br>Heat release:<br>Inner material:                                                                                                                                                                        | Static/ R600a compressor<br>CE/US/UK/JA/AU/CH/C6<br>Resistance<br>Automatic / Threshold: adjustable<br>Aluminium                                                                                                                                                |
|             | Exterior coating material:                                                                                                                                                                                                                                | HPL panel (Hight pressure laminates)                                                                                                                                                                                                                            |

HPL panel (Hight pressure laminates) Injected polyurethane foam (59mm)

\*Traditional Bordeaux format

\*\*Door with handle, not reversible

Insulation type:

Storage shelf AXBH 76 bottles

Presentation shelf

ACPH

22 bottles

Champagne shelf ACHH 10 bottles