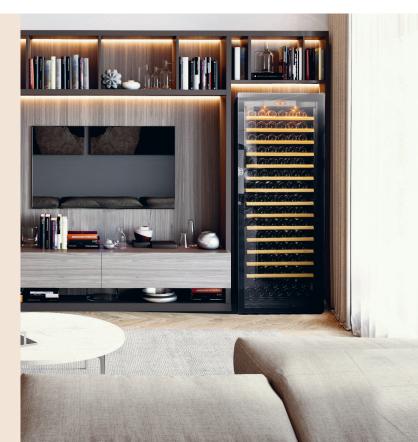

# Store your wine in optimal conditions.

Specially designed to be multifunctional, Pure offers the ultimate protection for your wine. Maturing, cooling and bringing your wine to room temperature are all possible. Solid or glass doors, a wide choice of interior equipment, configure the cabinet that best that best suits your space.