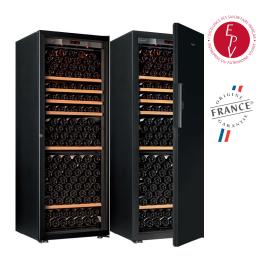

## **EUROCAVE**<sup>®</sup>

**Manufactured in France** Multi-temperature cabinet Access Pack Large size

Multi-temperature cabinet, for serving wine

# Store your wine in optimal conditions.

Specially designed to be multifunctional, Pure offers the ultimate protection for your wine. Maturing, cooling and bringing your wine to room temperature are all possible. Solid or glass doors, a wide choice of interior equipment, configure the cabinet that best that best suits your space.