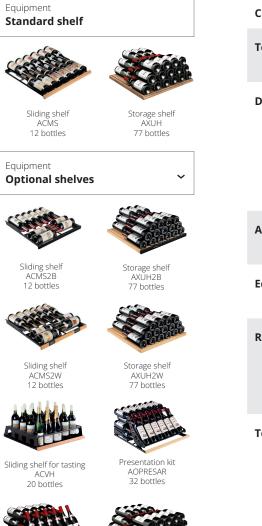

## **Technical Specifications**

| Capacity     | 215 bottles maximum*                                                                                                                                                                                                                                      |                                                                                                                                                                                                                                                                 |
|--------------|-----------------------------------------------------------------------------------------------------------------------------------------------------------------------------------------------------------------------------------------------------------|-----------------------------------------------------------------------------------------------------------------------------------------------------------------------------------------------------------------------------------------------------------------|
| Temperature  | Default temperature setpoint: 12°C/     Temperature range from 5°C/41°F te                                                                                                                                                                                |                                                                                                                                                                                                                                                                 |
| Design       | <ul> <li>4 door options: Black glass,<br/>Full Glass, Black Piano, black<br/>glass with handle**</li> <li>Removable glass finish handle (Full<br/>Glass and Black Piano doors only)</li> <li>Central lock</li> <li>Carbon effect control panel</li> </ul> | <ul> <li>Amber screen display</li> <li>LED screen with touch-sensitive keys</li> <li>Amber interior lighting: 2 Leds<br/>(3 lighting options: permanent,<br/>on door opening or off)</li> <li>Optional ambient light guide,<br/>on the control panel</li> </ul> |
| Accessories  | <ul><li>-3 sliding shelves and</li><li>3 storage shelves</li></ul>                                                                                                                                                                                        | -1 EuroCave keyring                                                                                                                                                                                                                                             |
| Equipment    | •Charcoal filter (with counter)<br>•Clay ball humidity cassette                                                                                                                                                                                           | <ul> <li>2 adjustable feet at the front</li> <li>Condensate drip tray at the back</li> </ul>                                                                                                                                                                    |
| Regulation   | <ul> <li>Electronic regulation</li> <li>Display of the real temperature<br/>inside the cabinet</li> <li>Display of the humidity<br/>level inside the cabinet</li> </ul>                                                                                   | <ul> <li>Visual alarms in case of dysfunction<br/>(open door, sensor fault,<br/>temperature alarm, charcoal<br/>filter, humidity level alarm)</li> <li>Automatic defrost</li> </ul>                                                                             |
| Technologies | Cold production:<br>Cords:<br>Heat production:<br>Heat release:<br>Inner material:<br>Exterior coating material:<br>Insulation type:                                                                                                                      | Static/ R600a compressor<br>CE/US/UK/JA/AU/CH/C6<br>Resistance<br>Automatic / Threshold: adjustable<br>Aluminium<br>HPL panel (Hight pressure laminates)<br>Injected polyurethane foam (59mm)                                                                   |
|              |                                                                                                                                                                                                                                                           |                                                                                                                                                                                                                                                                 |

\*Traditional Bordeaux

\*\*Glass door with non-reversible handle

| Presentation shelf |
|--------------------|
| ACPH               |
| 22 bottles         |
|                    |
|                    |

Champagne shelf

Storage shelf AXBH 76 bottles

Champagne shelf ACHH 10 bottles