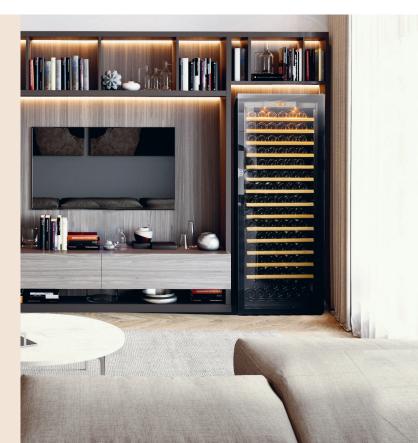

## Store your wine in optimal conditions.

Specially designed to be multifunctional, Pure offers the ultimate protection for your wine. Maturing, cooling and bringing your wine to room temperature are all possible. Solid or glass doors, a wide choice of interior equipment, configure the cabinet that best that best suits your space.