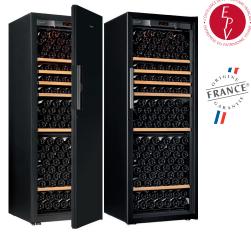

Pure, in a few words...

## Store your wine in optimal conditions.

Specially designed to be multifunctional, Pure offers the ultimate protection for your wine. Maturing, cooling and bringing your wine to room temperature are all possible. Solid or glass doors, a wide choice of interior equipment, configure the cabinet that best that best suits your space.