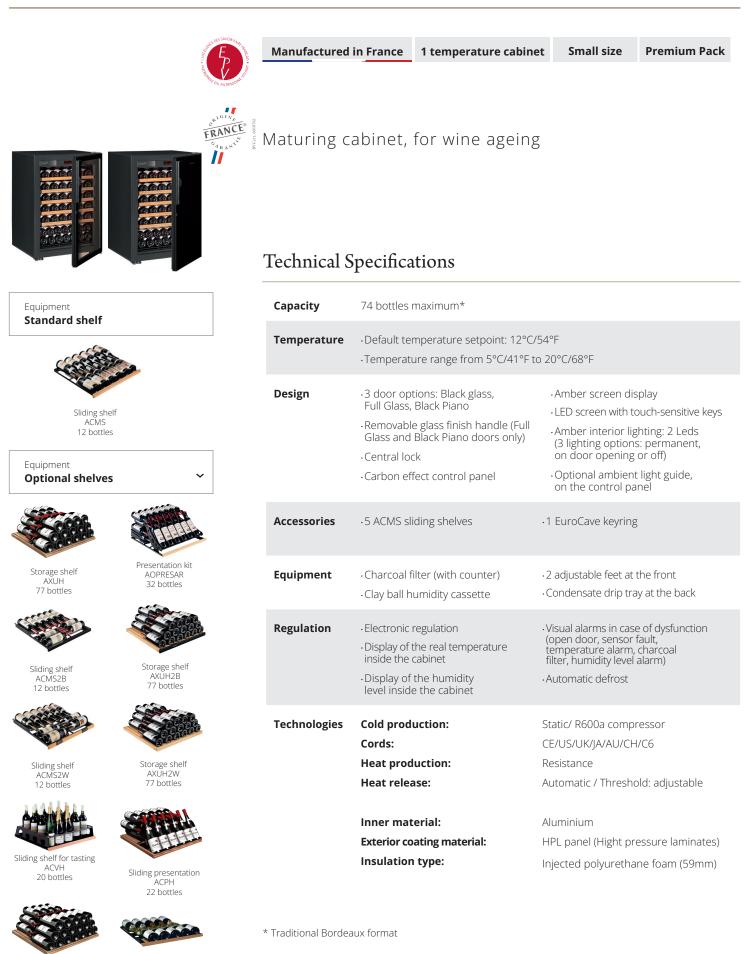

Champagne shelf ACHH 10 bottles

Storage shelf

AXBH

76 bottles

## General features

|                                    | Full Glass/ Glass | Black Piano       |  |
|------------------------------------|-------------------|-------------------|--|
| Empty wine cabinet net weight (kg) | 60                | 56                |  |
| Equipped cabinet net weight (kg)   | 74                | 70                |  |
| Gross weight packaged (kg)*        | 87                | 83                |  |
| Dimensions H x W x D (mm)          | 960x 680 x 720**  | 960 x 680 x 720** |  |
| Dimensions packaged (mm)           | 1090 x 720 x 760  | 1090x 720 x 760   |  |
| Colour                             | Nero Nero         |                   |  |

\*\* With separator at the back, without handle

## En