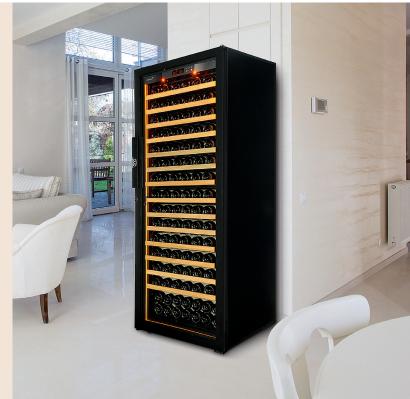

Revelation, in a few words...

### Store, preserve, share, impress.

Your wines are pampered while maturing. And to offer you the luxury of choice, for all cabinets in the Revelation collection, it is possible to choose the size, door finishes and interior layout.