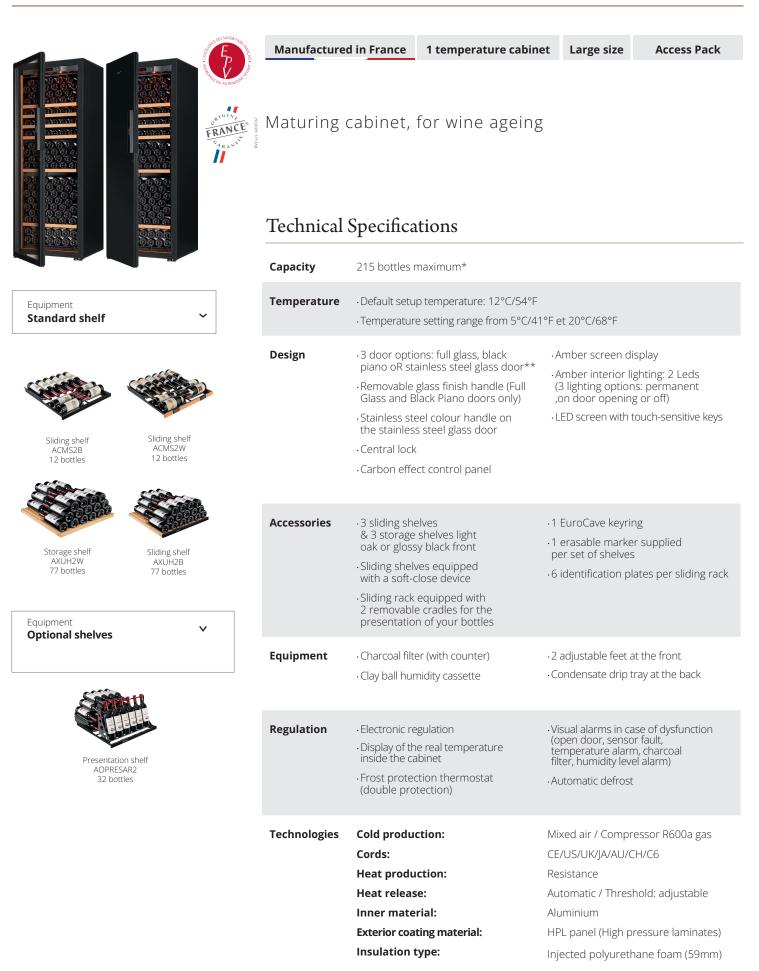

#### General features

|                                    | Full Glass door     | Black Piano door    |  |
|------------------------------------|---------------------|---------------------|--|
| Empty wine cabinet net weight (kg) | 96                  | 89                  |  |
| Equipped cabinet net weight (kg)   | 131                 | 124                 |  |
| Gross weight packaged (kg)*        | 147                 | 140                 |  |
| Dimensions H x W x D (mm)          | 1825 x 680 x 720*** | 1825 x 680 x 720*** |  |
| Dimensions packaged (mm)           | 1950 x 720 x 760    | 1950 x 720 x 760    |  |
| Colour                             | Nero - RAL 9005     | Nero - RAL 9005     |  |

#### Energy efficiency & Consumption

| Cords                                        | 230V-50Hz (R600a)  |                    | 115V-60Hz (R600a)  |                   |  |
|----------------------------------------------|--------------------|--------------------|--------------------|-------------------|--|
| Type of door                                 | Black Piano        | Full Glass         | Black Piano        | Full Glass        |  |
| Energy efficiency class                      | F                  | G                  | /                  | /                 |  |
| Annual energy consumption AEC (Kwh/<br>year) | 132                | 190                | 172                | 212               |  |
| Sound emission (dB(A))                       | 37                 | 37                 | 38                 | 38                |  |
| Sound emission Class                         | С                  | С                  | /                  | /                 |  |
| Ambient operating temperature (°C/°F)        | 0°C/32°F-35°C/95°F | 0°C/32°F-30°C/86°F | 0°C/32°F-35°C/95°F | 0°C/32°F-30°C/86° |  |
| Useful volume (litres)                       | 457                |                    |                    |                   |  |

Revelation, in a few words...

### Store, preserve, share, impress.

Your wines are pampered while maturing. And to offer you the luxury of choice, for all cabinets in the Revelation collection, it is possible to choose the size, door finishes and interior layout.