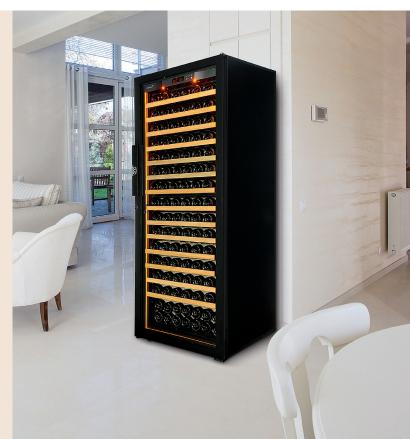

# Revelation

Manufactured in France

1 temperature cabinet

Large size

**Presentation Pack** 

Maturing cabinet, for wine ageing

## Store, preserve, share, impress.

Your wines are pampered while maturing. And to offer you the luxury of choice, for all cabinets in the Revelation collection, it is possible to choose the size, door finishes and interior layout.