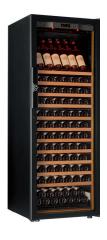

# Revelation

Manufactured in France

1 temperature cabinet

Large size

**Presentation Pack** 

Maturing cabinet, for wine ageing

### **Technical Specifications**

Capacity

166 bottles maximum\*

**Temperature** 

- · Default setup temperature: 12°C/54°F
- •Temperature setting range from 5°C/41°F et 20°C/68°F

Design

- ·3 door options: full glass, black piano ou stainless steel glass door\*\*
- · Removable glass finish handle (Full Glass and Black Piano doors only)
- ·Stainless steel colour handle on the stainless steel glass door
- ·Central lock
- ·Carbon effect control panel

#### **Accessories**

- ·11 sliding shelves light oak or glossy black front
- ·Sliding shelves equipped with a soft-close device
- ·Sliding shelf equipped with 2 removable cradles for the presentation of your bottles
- 1 EuroCave keyring
- ·1 erasable marker supplied per set of racks
- 6 identification plates per sliding rack